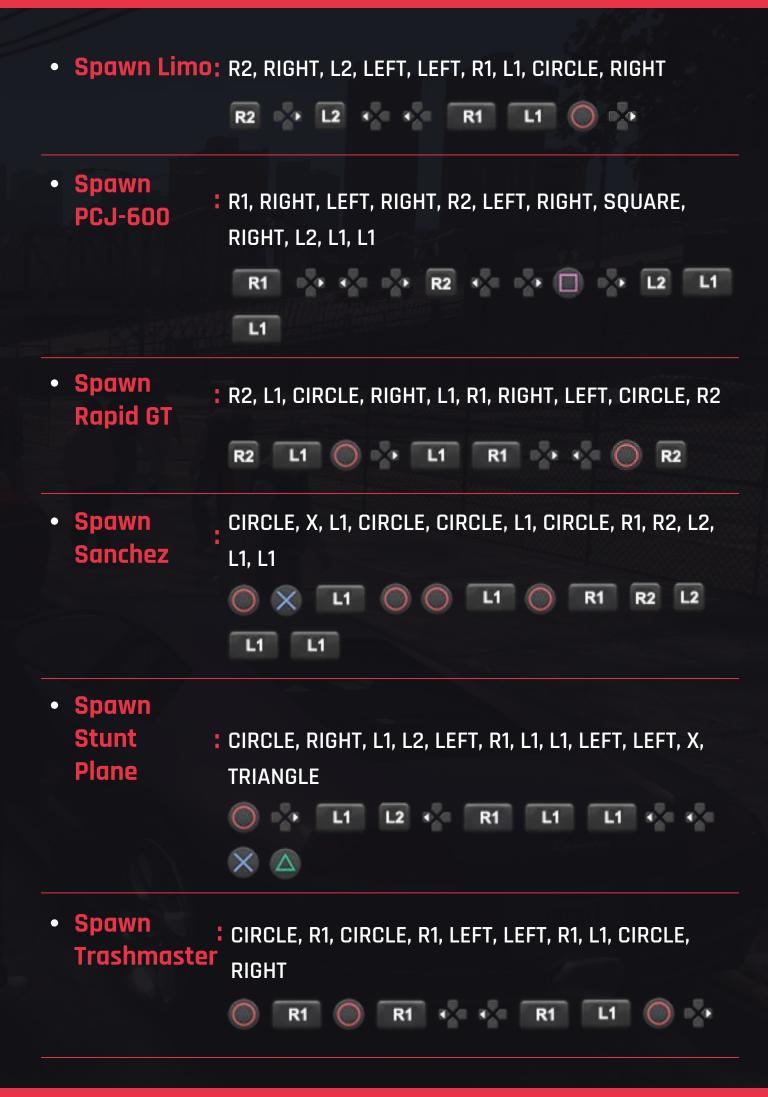

## for PS4 and PS3

Drunk Mode: TRIANGLE, RIGHT, RIGHT, LEFT, RIGHT, SQUARE, CIRCLE, **LEFT** 

• Fast Run : TRIANGLE, LEFT, RIGHT, RIGHT, L2, L1, SQUARE

Fast Swim: LEFT, LEFT, L1, RIGHT, RIGHT, R2, LEFT, L2, RIGHT

Recharge **Ability** 

X, X, SQUARE, R1, L1, X, RIGHT, LEFT, X

• **Skyfall** : L1, L2, R1, R2, LEFT, RIGHT, LEFT, RIGHT, L1, L2, R1, R2, LEFT, RIGHT, LEFT, RIGHT

Bigfoot (Sasquatch)

Mode Click here to read the instructions. The cheat is activated by eating a special Peyote plant.