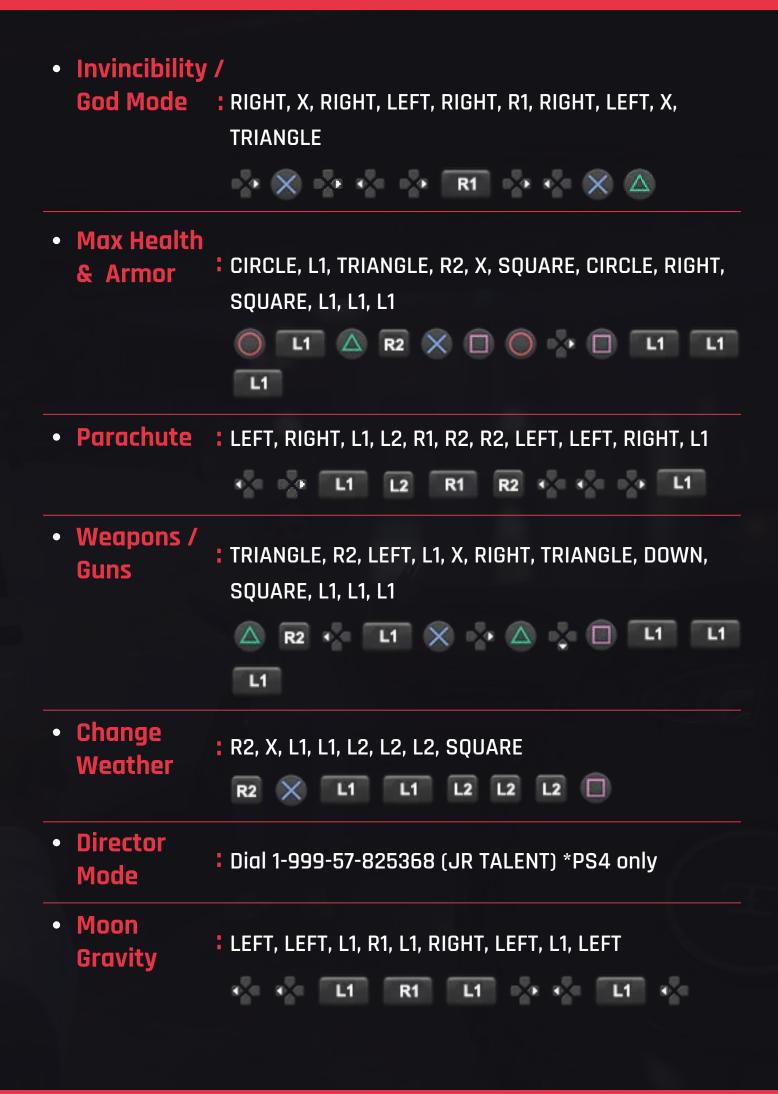

Recharge **Ability** 

X, X, SQUARE, R1, L1, X, RIGHT, LEFT, X

• **Skyfall** : L1, L2, R1, R2, LEFT, RIGHT, LEFT, RIGHT, L1, L2, R1, R2, LEFT, RIGHT, LEFT, RIGHT

Bigfoot (Sasquatch)

Mode Click here to read the instructions. The cheat is activated by eating a special Peyote plant.

• Super Jump: LEFT, LEFT, TRIANGLE, TRIANGLE, RIGHT, RIGHT, LEFT, RIGHT, SQUARE, R1, R2 R2 Explosive RIGHT, SQUARE, X, LEFT, R1, R2, LEFT, RIGHT, RIGHT, **Ammo** Rounds L1, L1, L1 L1 Explosive RIGHT, LEFT, X, TRIANGLE, R1, CIRCLE, CIRCLE, CIRCLE, Melee Attacks **L2** DO 00 X X A R1 L2 Flaming L1, R1, SQUARE, R1, LEFT, R2, R1, LEFT, SQUARE, RIGHT, **Bullets** L1, L1 R1 • R2 R1 • D L1 L1 L1 Lower Wanted R1, R1, CIRCLE, R2, RIGHT, LEFT, RIGHT, LEFT, RIGHT, Level LEFT R1 Raise Wanted R1, R1, CIRCLE, R2, LEFT, RIGHT, LEFT, RIGHT, LEFT, Level: **RIGHT** R1 R1