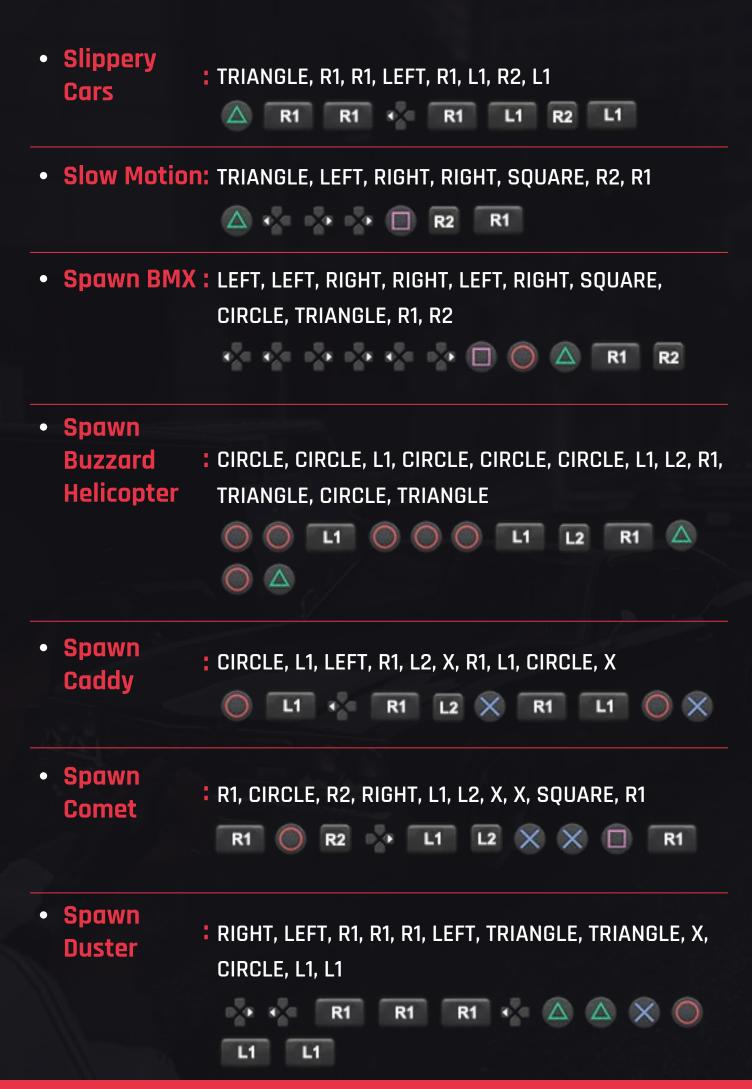

## for PS4 and PS3

Drunk Mode: TRIANGLE, RIGHT, RIGHT, LEFT, RIGHT, SQUARE, CIRCLE, **LEFT** 

• Fast Run : TRIANGLE, LEFT, RIGHT, RIGHT, L2, L1, SQUARE

Fast Swim: LEFT, LEFT, L1, RIGHT, RIGHT, R2, LEFT, L2, RIGHT

Recharge **Ability** 

X, X, SQUARE, R1, L1, X, RIGHT, LEFT, X

• **Skyfall** : L1, L2, R1, R2, LEFT, RIGHT, LEFT, RIGHT, L1, L2, R1, R2, LEFT, RIGHT, LEFT, RIGHT

Bigfoot (Sasquatch)

Mode Click here to read the instructions. The cheat is activated by eating a special Peyote plant.